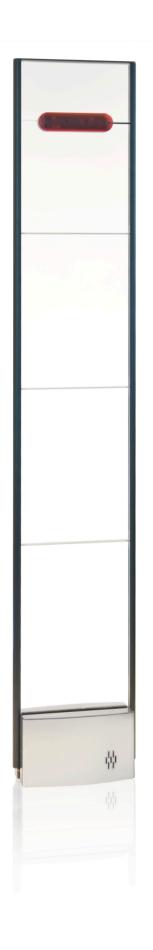

# transparent antenna pg27

THE ELEGANT NEDAP PG27 PLEXIGLASS DESIGN ANTENNA MAINTAINS THE OPEN LOOK OF YOUR STORE'S ENTRANCE AND CHECK-OUT LINES.

Besides transparent appearance, Nedap EAS SYSTEMS OFFER OUTSTANDING PERFORMANCE, DETECTION DISTANCE AND STABLE PERFORMANCE IN ANY RETAIL ENVIRONMENT.

#### specifications

- Equipped with Nedap's patented OID (Orientation Independent Detection) technology; Tags are detected regardless it's position (front/flat/side/angled)
- Audio and visual alarm signal
- Foot cover made of stainless steel
- Prepared for extension to connected system
- · Prepared for customer counting
- Prepared for metal detection
- Available for all Nedap EAS Lines

#### color combinations

- Black with stainless steel foot cover
- Aluminum look with anthracite foot cover