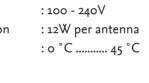

## technical specifications

• Frequency : 8.2 Mhz

• Dimensions : 1530 x 270 x 100mm

Weight : 11 kg
Mains : 100 - 2

Average Power Consumption : 12W per anten

Temperature

• CE approved